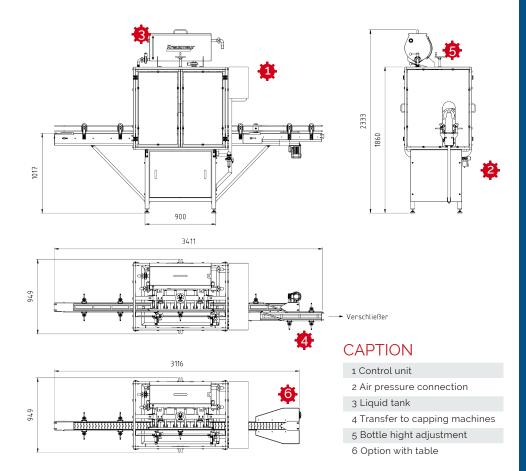

**Caption:** 1) Ultrasound sensor for bottle count , 2) Filling unit with adjustable valves, 3) Sorting table with transition to capping strap