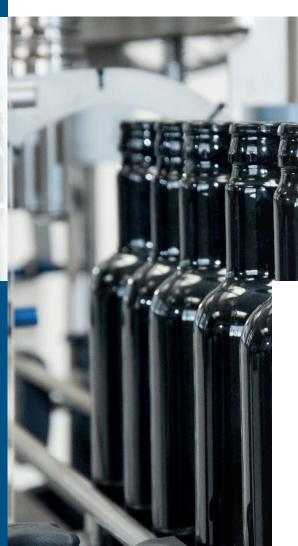

### **INLINE BOTTLE FILLER**

KIF 1000

Our fully automatic line bottler is designed so that filler necks with adjustable height can fill different sized bottles either half or completely full. Due to the exact measuring by the flow sensor, you achieve a high accurancy of filling. With this machine we have set a milestone in the range filling assemblies. The filling of bottles works either with gravity or pump.

### **EASY OPERATION**

The bottling units are devised for operation by a single individual. With the user-friendly touch display, you can adjust the desired settings for the filling. The empty bottles are placed under the filler pipe. The filling valve opens and the liquid flows from the buffer tank into the bottles through the flowing pressure. When the set filling volume is reached, the filling valve closes and the flow is automatically stopped.