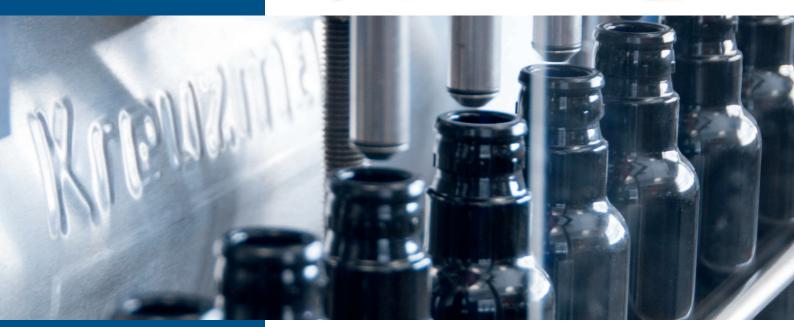

### **INLINE BOTTLE FILLER**

KIF 1000

Our fully automatic line bottler is designed so that filler necks with adjustable height can fill different sized bottles either half or completely full. Due to the exact measuring by the flow sensor, you achieve a high accurancy of filling. With this machine we have set a milestone in the range filling assemblies. The filling of bottles works either with gravity or pump.

### **WORKMANSHIP**

The unit consists of a stable basic frame, completely closed, with removable stainless steel sheathing. It operates with automatic intake and individually adjustable filling volume. The controlling is done through the attached control box with a swivel arm. A protective housing made of transparent Lexan with safety doors complies with all CE requirements.

### **EASY OPERATION**

The bottling units are devised for operation by a single individual. With the user-friendly touch display, you can adjust the desired settings for the filling. The empty bottles are placed under the filler pipe. The filling valve opens and the liquid flows from the buffer tank into the bottles through the flowing pressure. When the set filling volume is reached, the filling valve closes and the flow is automatically stopped.