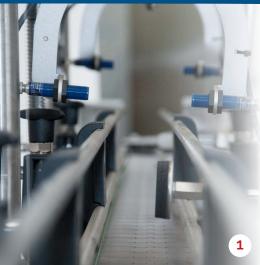

**Caption:** 1) Ultrasound sensor for bottle count , 2) Filling unit with adjustable valves, 3) Sorting table with transition to capping strap