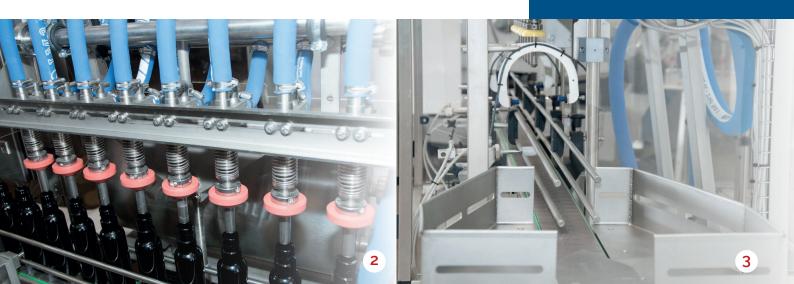

**Caption:** 1) Ultrasound sensor for bottle count , 2) Filling unit with adjustable valves, 3) Sorting table with transition to capping strap