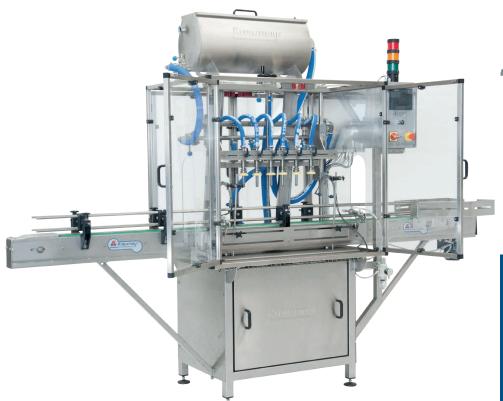

### **INLINE BOTTLE FILLER**

KIF 1000

Our fully automatic line bottler is designed so that filler necks with adjustable height can fill different sized bottles either half or completely full. Due to the exact measuring by the flow sensor, you achieve a high accurancy of filling. With this machine we have set a milestone in the range filling assemblies. The filling of bottles works either with gravity or pump.

### **WORKMANSHIP**

The unit consists of a stable basic frame, completely closed, with removable stainless steel sheathing. It operates with automatic intake and individually adjustable filling volume. The controlling is done through the attached control box with a swivel arm. A protective housing made of transparent Lexan with safety doors complies with all CE requirements.